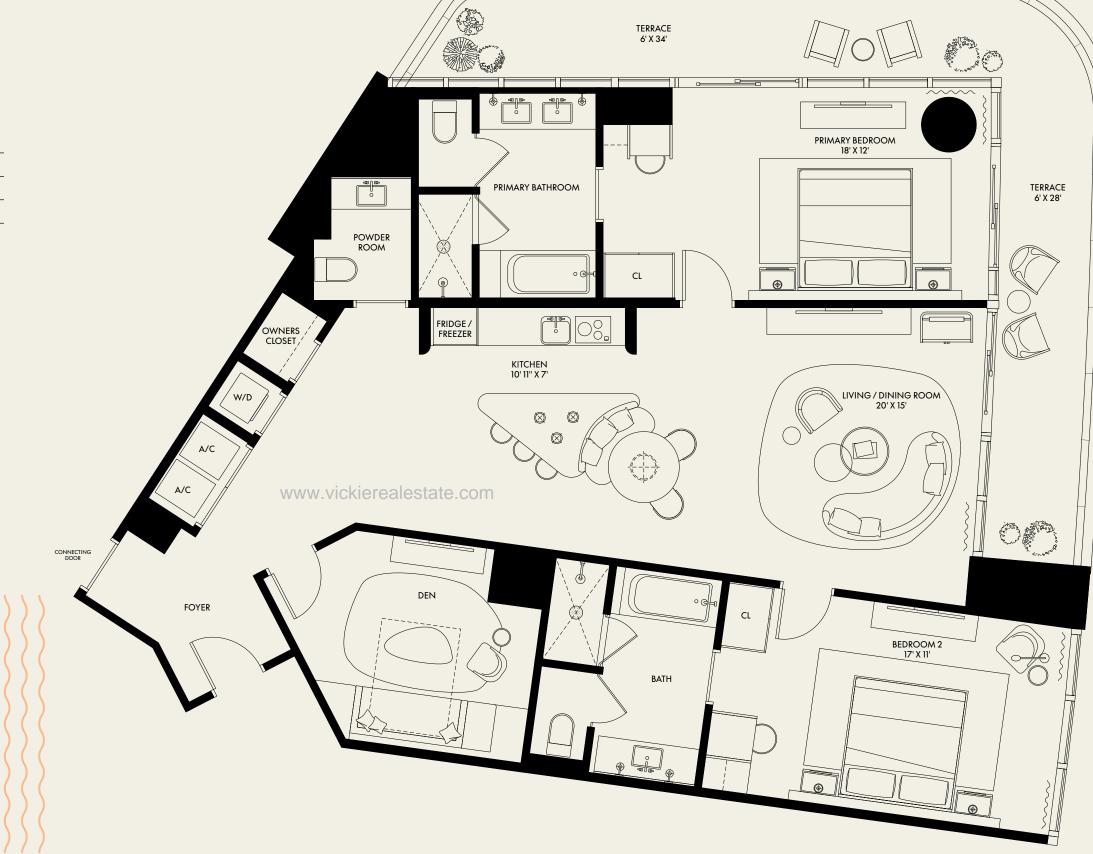

## **SUITE 03**

| BEDROOM  | 2        |
|----------|----------|
| BATHROOM | 2.5      |
| INTERIOR | 1,815 SF |
| BALCONY  | 370 SF   |
| TOTAL    | 2,185 SF |

This condominium (the "Condominium") is a condominium" is a condominium marketed as W Pompano Beach using the W brand of Marriott, but rather, the Developer". W Pompano Beach using the W brand of Marriott, but rather, the Developer". W Pompano Beach using the Worntont which has not confirmed the accuracy of any of the statements or representations made about the project by Developer". W Pompano Beach using the W brand of Marriott, but rather, the Developer". W Pompano Beach using the worntont which has not confirmed the accuracy of any of the statements or representations made about the project by Developer. The Developer of so uses the V® name and marks under a license from licensor form lice