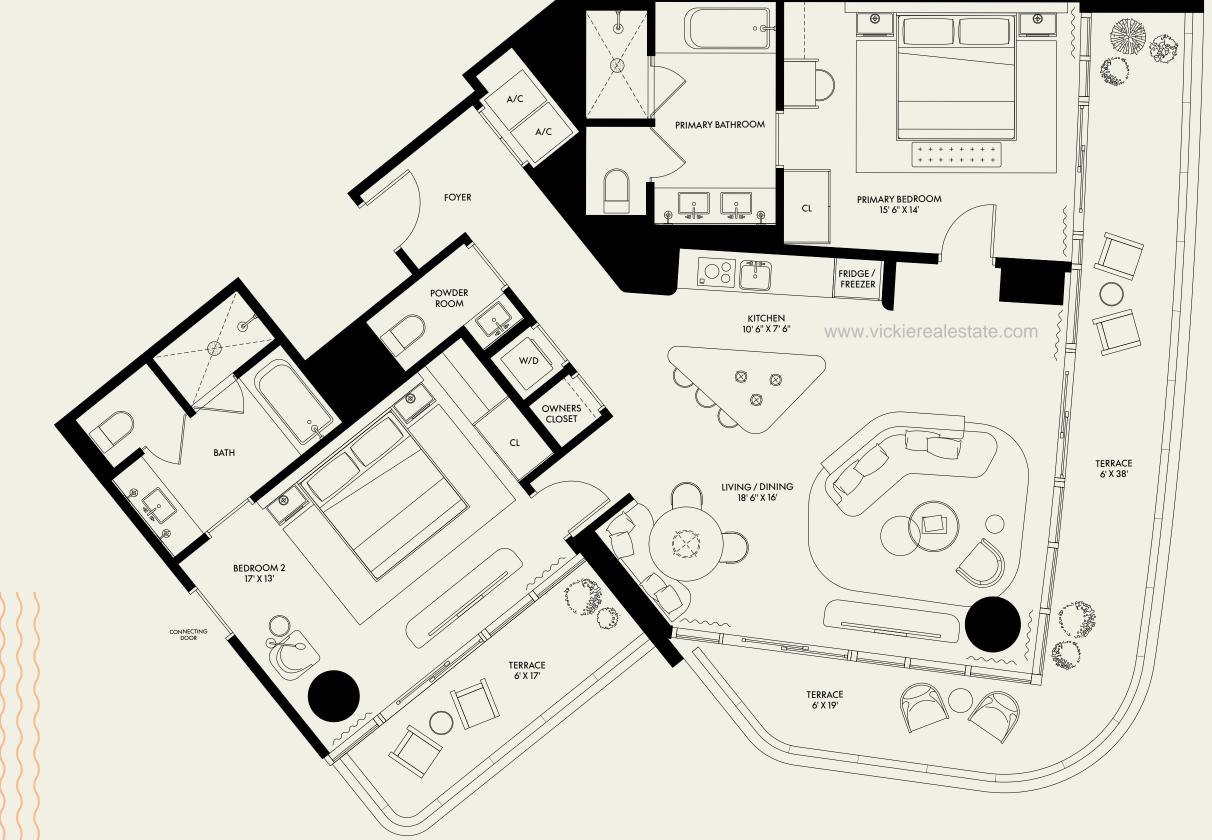

## **SUITE 01**

| BEDROOM  | 2        |
|----------|----------|
| BATHROOM | 2.5      |
| INTERIOR | 1,568 SF |
| BALCONY  | 440 SF   |
| TOTAL    | 2,008 SF |

This condominium (the "Condominium") is a condominium" is a condominium marketed as W Pompano Beach using the W brand of Marriott, but rather, the Developer". W Pompano Beach using the W brand of Marriott, but rather, the Developer". W Pompano Beach using the Worntont which has not confirmed the accuracy of any of the statements or representations made about the project by Developer". W Pompano Beach using the W brand of Marriott, but rather, the Developer". W Pompano Beach using the Worntont of market and to services, from licensor, which has not confirmed the accuracy of any of the statements or representations made about the project by Developer. The Developer of so uses the V® name and marks under a license from licensor from licensor from licensor from licensor from licensor from licensor, so not in the Developer. The Developer of so uses the V® name and marks under a license from licensor from