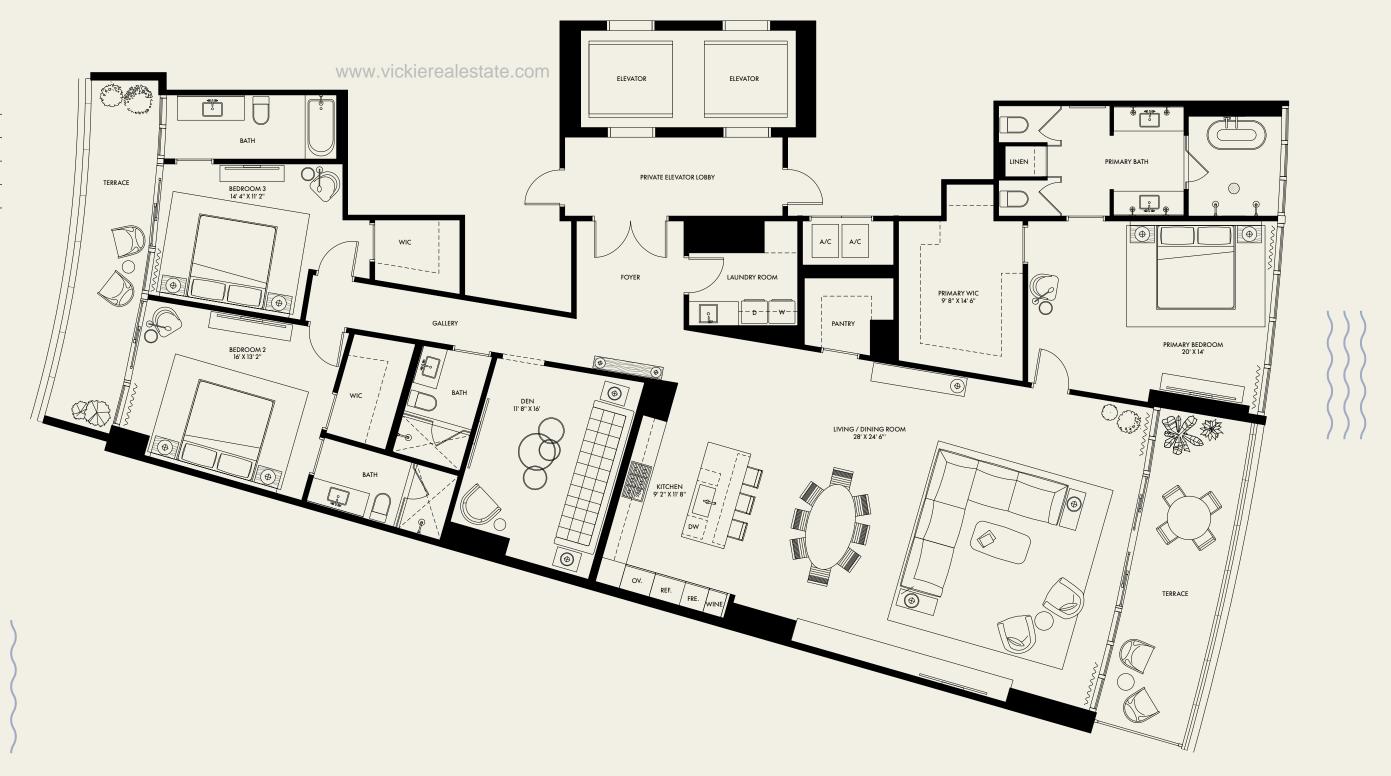

## **RESIDENCE C**

| BEDROOM  | 3        |
|----------|----------|
| BATHROOM | 4        |
| INTERIOR | 3,148 SF |
| BALCONY  | 400 SF   |
| TOTAL    | 3,548 SF |
|          |          |

© ORAL REPRESENTATIONS CANNOT BE RELIED UPON AS CORRECTLY STATING REPRESENTATIONS OF THE DEVELOPER. FOR CORRECT REPRESENTATIONS, MAKE REFERENCE TO THIS BROCHURE AND THE DOCUMENTS REQUIRED BY SECTION 718.503, FLORIDA STATUTES, TO BE FURNISHED BY A DEVELOPER TO A BUYER OR LESSEE.